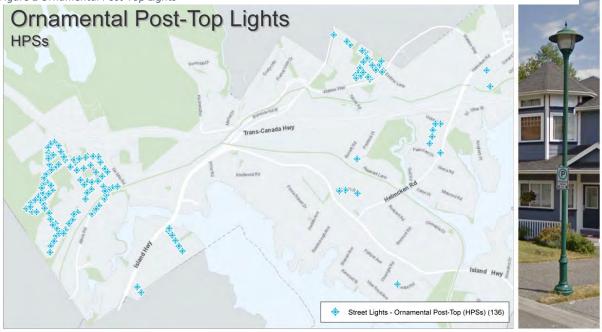

|                              |                     | ancial Plan ii      | nclude LED                          | lighting                                   |  |  |  |

### **Ornamental Post Top Lights**

The Town currently has 136 ornamental post top lights (see Figure 1 for location). These poles and fixtures are our current standard. To convert these lamps to LED it **cost \$2,000 per head (2022 estimate – costs are expected to increase for both parts and labour)**.

Figure 1 Ornamental Post-Top Lights



#### **Ornamental Gooseneck Lights**

The Town currently has 64 ornamental gooseneck lights (see Figure 3 for locations). These poles and fixtures are our current standard for Island Highway and Helmcken Rd (from View Royal to Vickery Rd). To convert these lamps to LED it would **cost \$3,500 per head (2022 estimate – costs are expected to increase for both parts and labour)**.

Figure 1 Ornamental Gooseneck Lights



TOWN OF VIEW ROYAL 2024-2028 FINANCIAL PLAN | 81

Priority: Required



### **Project Summary**

Project Name: Island Hwy upgrades - Hart Road to Wilfert Road

2-2-11105-310 CC1192

1-2-03310-630 cc331-01

| Submitted by | v B. Lubberts. | <b>Deputy Director</b> | of Engineering |
|--------------|----------------|------------------------|----------------|
|              |