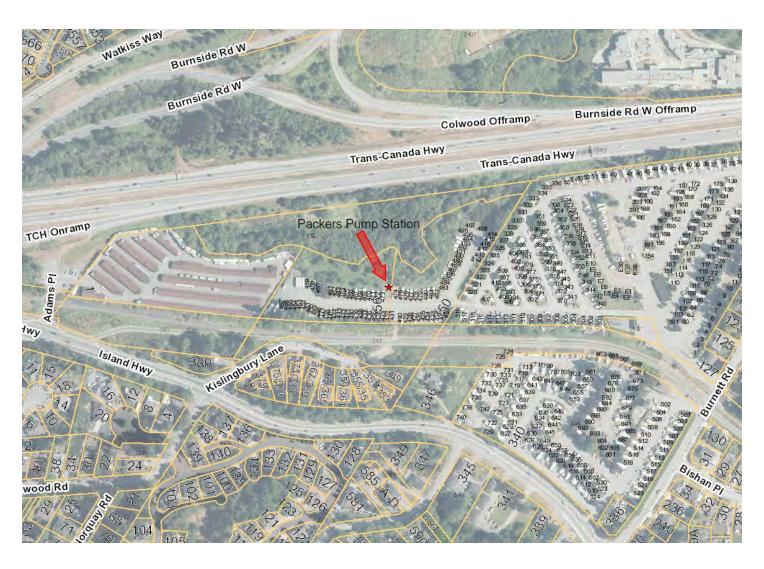

|                                                                          |                                                                   |                                                                |                |                           |  |  |

Location:



#### Carry forward information:

2023 budget: \$670,000

Amount spent in 2023: \$37,000

Amount remaining in 2023: \$633,000

Amount to carry forward to 2024: \$633,000

Priority: Strategic



# **Project Summary**

Project Name: Curb and sidewalks – Burnside Rd W-Helmcken to Saanich border

2-2-11101-310 CC1247

| Submitted by I. Leung, D         | irector of Engineeri