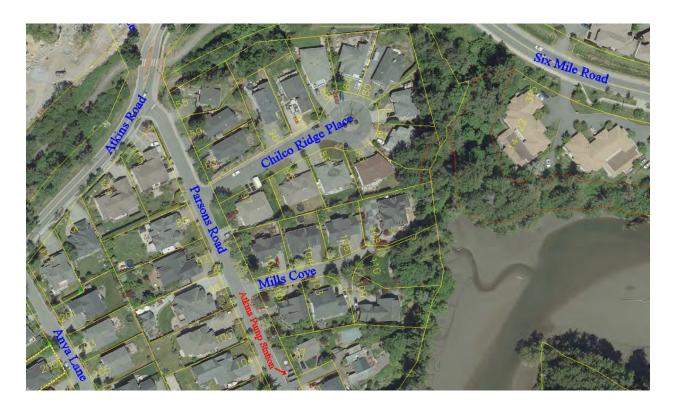

| ancial Plan i                                                       | neludo tho /                                    | tkine                              |  |  |  |

### Location:





Priority: Required

Project Name: Parks vehicle replacement plan

2-2-11304-540 CC1271/1273/1196 (2024) 2-2-11304-540 CC1167 (future)

Submitted by Ivan Leung, Director of Engineering

### Executive Summary

This project summary outlines the five-year plan to replace Parks and Engineering fleet vehicles. This plan ensures safe, consistent levels of service, a smooth impact to the taxpayer and mitigates risk of un-planned purchases which can result in higher costs. Vehicles to be replaced in the next 5 years:

- 2007 Chevrolet 1-ton pickup (CC 1271)
- 2010 Nissan Frontier 2024 (CC 1273)
- 2013 Honda Fit 2027

2003 Ford F350 Dually Dump - 2025

### Business problem and opportunity

The fleet vehicle replacement plan was presented and received at the October 10, 2023, Committee of the Who