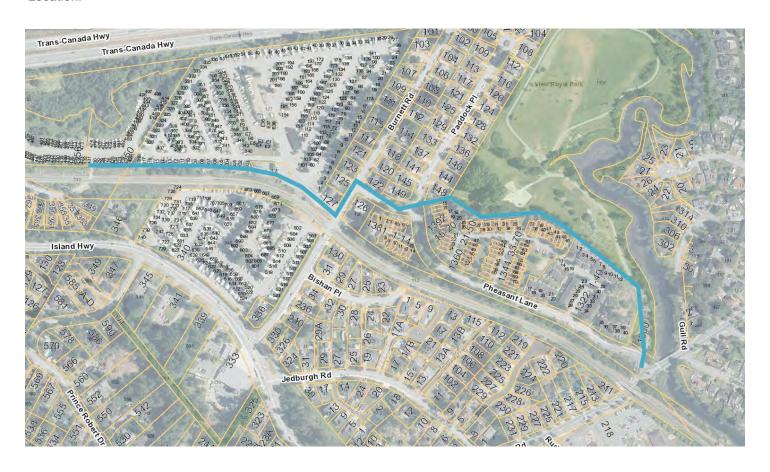

|                                                                                                                                                                                                                                                                                                                                                                                                                                                                                                                                                                  |              |           |     |     |           |  |  |  |  |

Capital Reserve.

#### Location:





Priority: Strategic

Project Name: Hart Road lime kiln heritage restoration

2-2-11303-310 CC3400 / 1-2-07250-580

| Executive Summary                | A heritage conservation plan was completed in 2012 and some preliminary stabilization works have occurred. The Town has not yet been successful in securing grant funding for this project.                                            |              |                 |                |                  |                |                  |  |  |  |
|----------------------------------|----------------------------------------------------------------------------------------------------------------------------------------------------------------------------------------------------------------------------------------|--------------|-------------