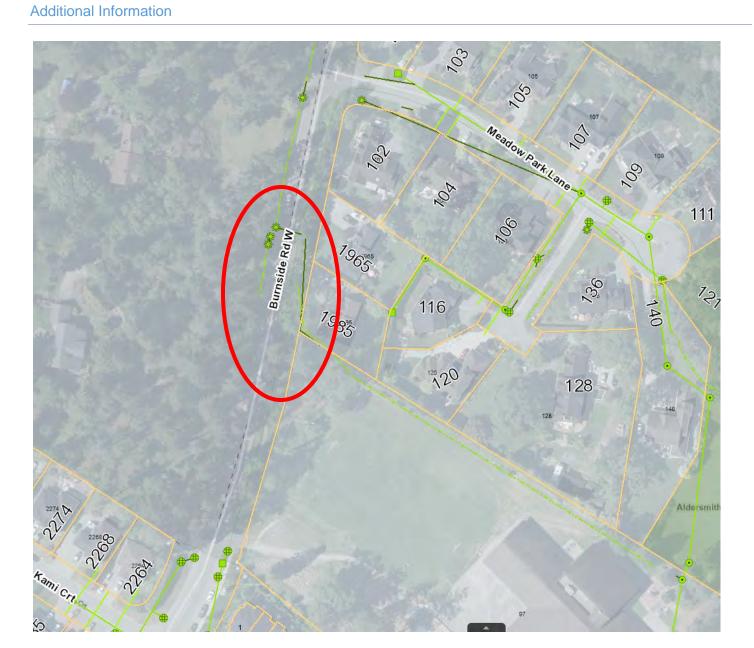

|                                                                                      |                                                                                     |                                                                            |                                                                                         |                                                                               |                                                    |  |  |  |  |



Figure 1: Project Area



**Project Name: SCBA cylinder and battery replacements** 

2-2-12103-540 CC1101

Priority: Required

| purchase will be<br>Replace 60 self-<br>of 20 units at a ti<br>than 15 years.                               | SCBA bottles and batteries were purchased and delivered in 2023. The next anticipated purchase will be 2028.  Replace 60 self-contained breathing apparatus (SCBA) cylinders on a rotating 15-year cycle of 20 units at a time. These cylinders have a 15-year life span and cannot be used longer than 15 years.  Replace battery packs in the self-contained breathing apparatus on a rotating 5-year cycle.