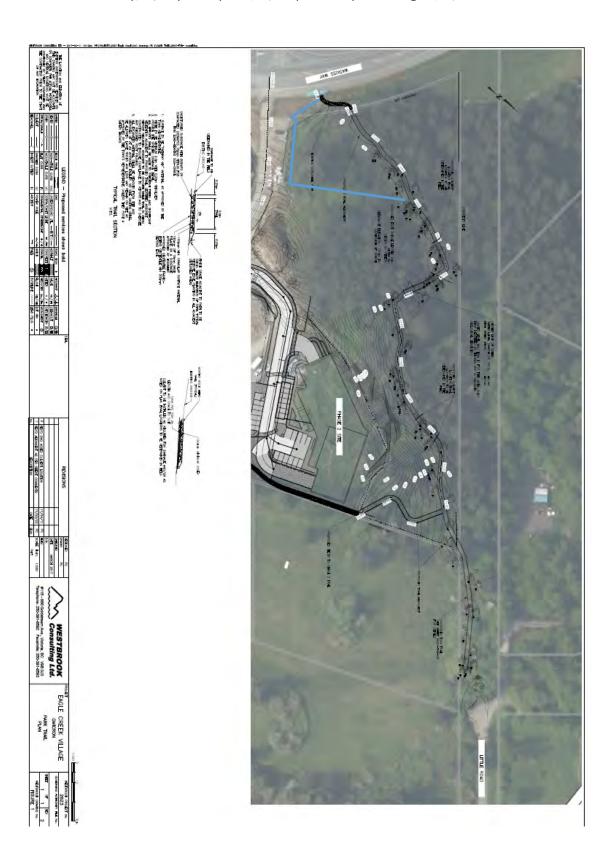

| included at ı                                                                                                                                                                                                                                  | request of Co | uncil. |        |     |                 |  |  |  |



#### **Circular Trail Eagle Creek**

Trail Construction (\$50,000)- 2017 price \$35,000 plus survey and biologist \$15,000 Trail in Blue —





Priority: Optimal

Project Name: Curb and sidewalk replacement – Helmcken-Eagle Creek Village to Burnside Rd

2-2-11101-310 CC1189 / 1-2-03310-630 CC 331-01

| Executive Summary                | This project was included in the 2022-2026 Financial Plan. Carried over from 2023 to time with the 3 Helmcken frontage works.                                                                                                                                                                                                                                       |                                                 |                                                     |                                                         |                                                |