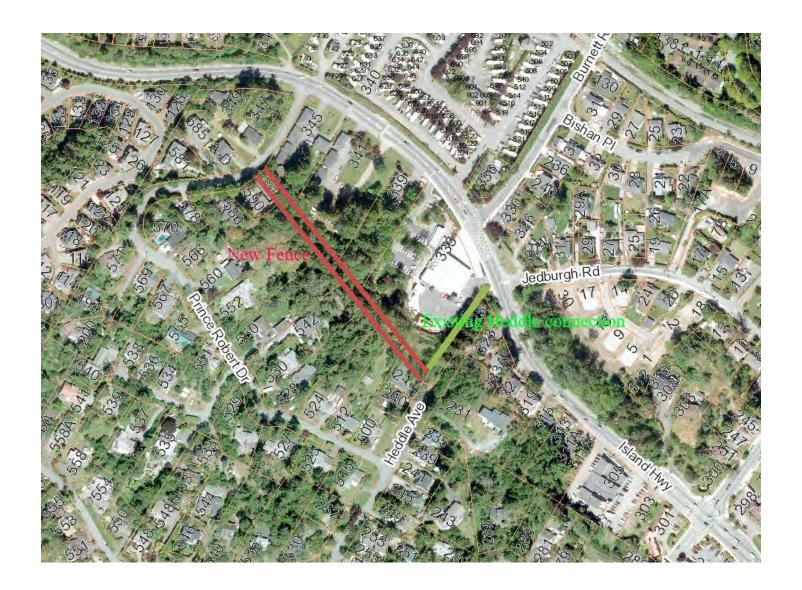

|                                                                                                       |                                                                                                |                                                                        |                                                             |                                       |  |  |  |







Priority: **Optimal** 

**Project Name: Island Hwy upgrades – 4-mile trestle to Shoreline Drive** 

2-2-11105-310 CC1154 1-2-03200-630 CC320-02

|  | Submitted | by: I. | Leung. | Director | of | Engineering |
|--|-----------|--------|--------|----------|----|-------------|
|--|-----------|--------|--------|----------|----|-------------|

| Executive Summary                | This project was