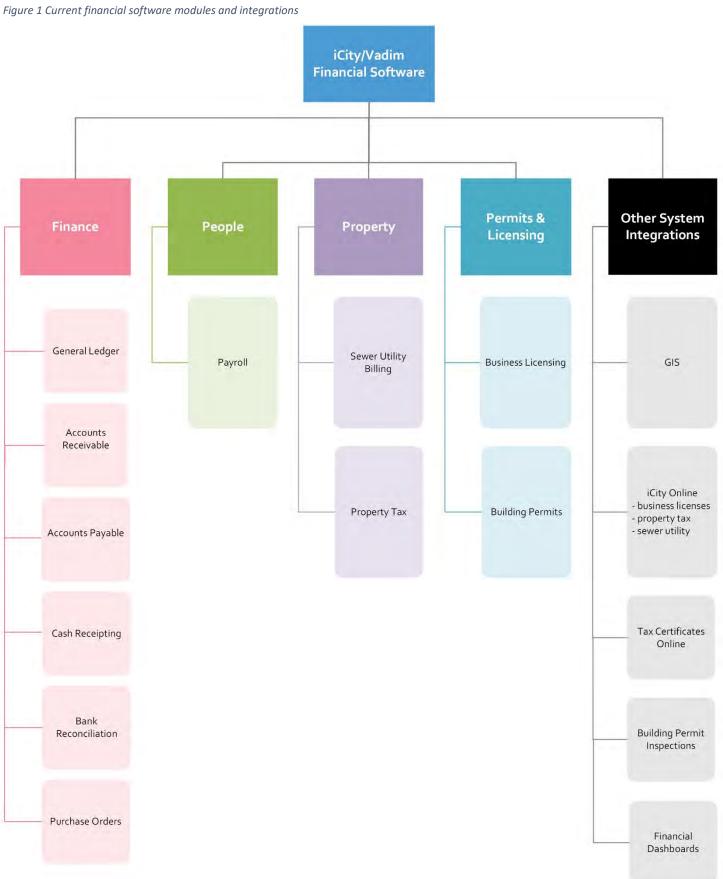

|                                                  |                                                     | ancial Plan i                                   | nclude finan                              | cial software                              |  |  |  |  |  |



Priority: Required



# **Project Summary**

#### **Project Name: Island Hwy and Prince Robert Drive realignment**

2-2-11105-310 CC1278

| Submitted | by I | l. Leung, | Director | of | Engineering |
|-----------|------|-----------|----------|----|-------------|
|-----------|------|-----------|----------|----|-------------|

|                                  | _