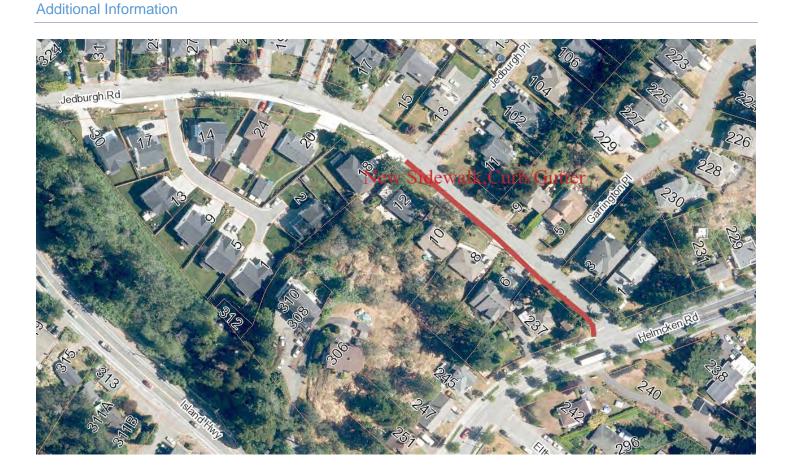

| 298,400<br>0                                                                                                                     | 0<br>500     | 0<br>500     | 0<br>500     | 0<br>500   | Total<br>298,400          |  |  |  |
|                                  | Capital<br>Operational                                                                                                                                                                       | 298,400<br>0                                                                                                                     | 0<br>500     | 0<br>500     | 0<br>500     | 0<br>500   | Total<br>298,400<br>2,000 |  |  |  |



#### Carryforward information:

2023 Budget: \$28,000

2023 Budget used: \$4,630 (detail design)

Carryforward to 2024: \$23,370

2024 Budget from 2023-2027 Financial Plan: \$275,000

Total 2024 Budget: \$298,370



Priority: **Discretionary** 

**Project Name: Public Safety Building landscaping** 

2-2-12101-310 CC1208

| Submitted by P. Hurst, F         | ire Chief                                                                                                                                                                                                                                                                                                                                                                          |