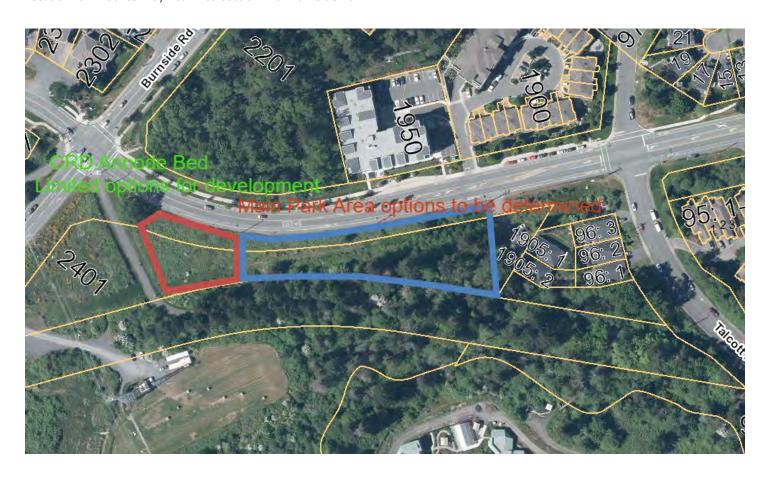

| unity Works Foxation  FY1  171,700  0                                                                                                                                                                                                                                                                                                                                             | rmed as part ent phase is ound  FY2  0 2,000 2,000 | FY3  0 1,500 1,500             | FY4<br>0<br>1,000<br>1,000         | FY5 0 1,000 1,000            | 5-year<br>Total<br>171,700<br>5,500 |  |  |  |  |

Location: on Watkiss Way near intersection with Burnside Rd.



#### Council resolution C-112-21 October 19, 2021

THAT staff report at a future date on off-leash park and playground opportunities in the central and east Burnside Neighbourhood and the west Hospital Neighbourhood.

#### Carryforward information:

2023 Budget: \$15,000

2023 Budget Used: \$13,300

Carryforward to 2024: \$1,700 (for Presentation to Council January 2024)

2024 Budget in 2023-2027 Financial Plan: \$170,000

Total 2024 Budget: \$171,700



**Project Name: Traffic signal upgrades – Island Highway** 

2-2-11108-310 CC1261/1262

Priority: Optimal

| Submitted by B. Lubberts         | s, Deputy Director