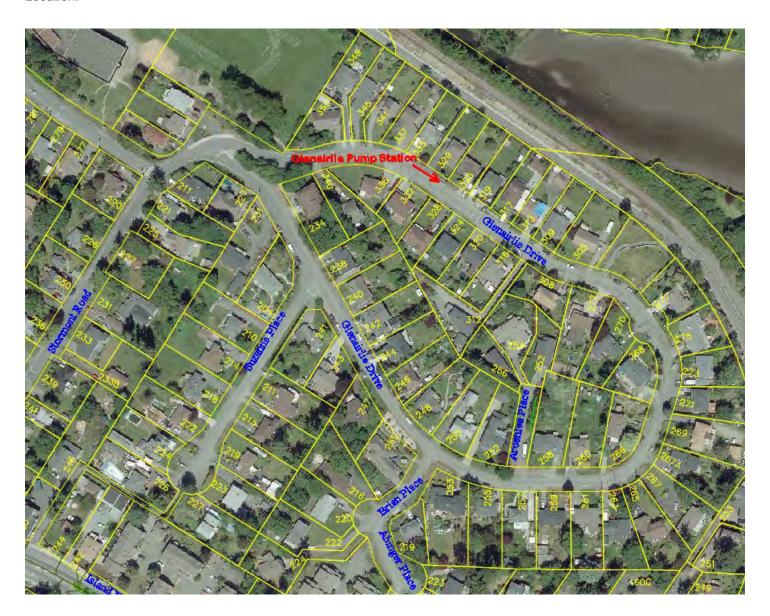

ded by Sewer Capital Reserve and DCCs.                                                                                                                                                                       |                                                                                                                                                                                                                                                                                                                                                                                                                                                                                                   |                |              |                |               |                 |  |  |  |

#### Location:





Priority: Required

5-2-11702-310 CC1212

Submitted by: Ivan Leung, Director of Engineering

Project Name: Norquay pump station upgrade

| Evocutivo Cummon.                | This project was                                                                                                                                                                                                                                                                                                                                                                                                                                                                                      | a included in