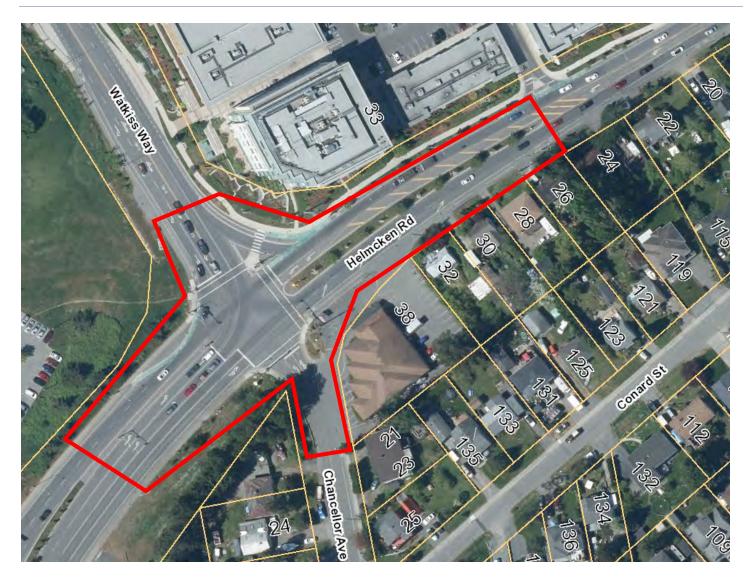

| -Helmcken<br>s, developer                                                                                                                                                                                                                                                                                                                                                                                                                                                                                | Rd at Watkiss contribution            | Way in 2024                   | 1/2025 to be f                  | funded by C                | Casino                     |  |  |  |  |



**Figure 1: Potential Project Area** 

Carryforward information:

2023 Budget (Traffic Impact Analysis & Design): \$60,000

2023 Budget spent (Traffic Impact Analysis): \$11,650

2023 Carryforward to 2024: \$48,350

Additional funding to complete detail design: \$39,000

Total 2024 Budget: \$87,350



**Project Name: North Burnside drainage improvements** 

Priority: Optimal

2-2-11201-310 CC1263

| Executive Summary                | This project was included in the 2023-2027 Financial Plan.  The purpose of this project is to provide drainage conveyance improvements on Burnside Road West near Meadow Park Lane.