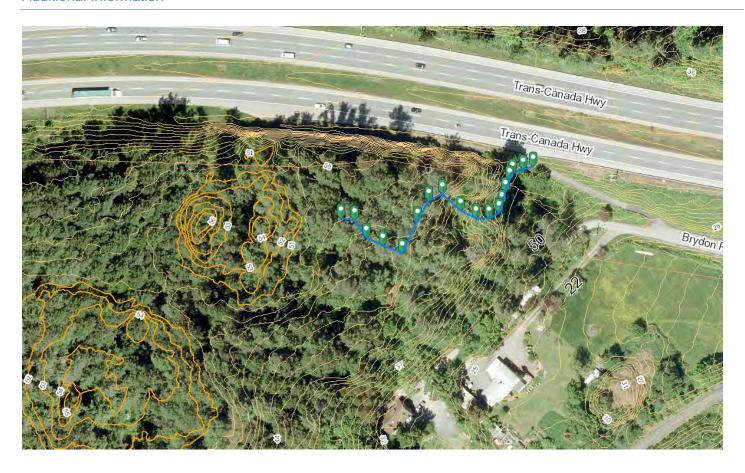

|                                                                      |                           |  |  |





TOWN OF VIEW ROYAL 2024-2028 FINANCIAL PLAN | 94







Priority: Required

**Project Name: Ergonomic workstation replacement** 

2-2-11401-310 CC1226

| Executive Summary                | main level oper<br>to better meet the<br>replacement of