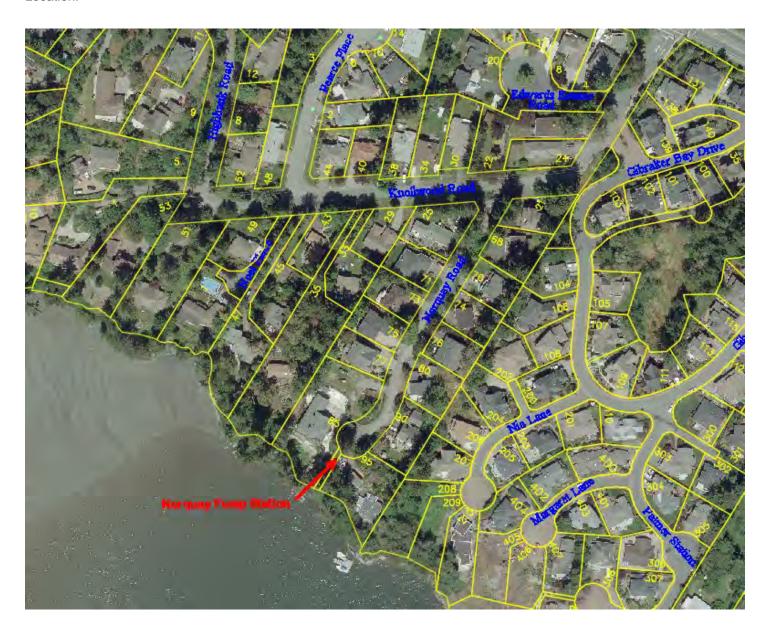

|                                                                                          |                                    |                               | THAT the Committee recommend the 2024-2028 Financial Plan include the Norquay pump station upgrade in 2027/2028 to be funded by Sewer Capital Reserve and DCCs. |             |  |  |  |  |  |  |

#### Location:





Priority: **Discretionary** 

**Project Name: Nursery Hill to Brydon Road trail connector** 

2-2-11302-310 CC1214 / 1-2-07250-580

| Executive Summary                | This project was included in the 2022-2026 Financial Plan, scheduled for 2024.  While the Active Transportation Network Plan (ATNP) did not identify this trail connection as a priority, the ATNP does state that there are benefits with connection active transportation road facilities to local parks and trails. This trail would provide a connection from the Nursery Hill loop trail over to Brydon Road passing thru the TCH corridor. The connection would be approximately 180 metres long.  As there have been recent development interest within the vicinity of this area, staff recommend deferring this project until such time as