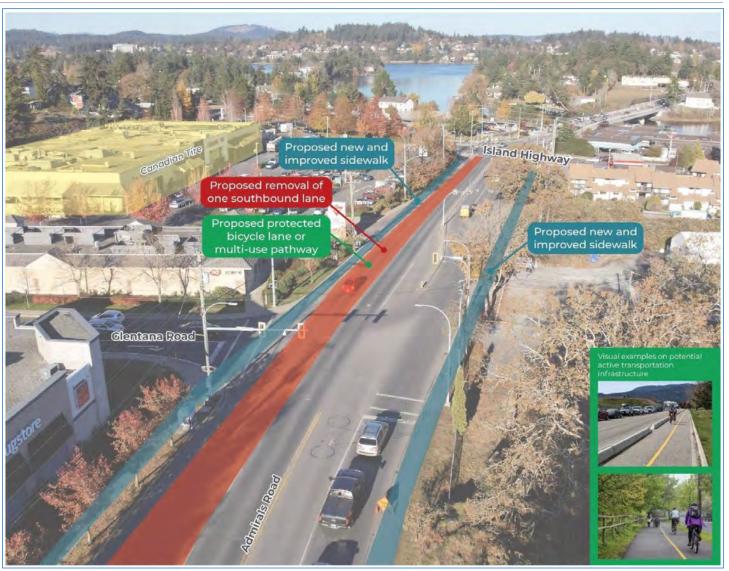

### **Capital Plan**

- The 2024-2028 capital plan forecasts \$29.0 million in total investment in the acquisition or renewal of infrastructure over the five-year plan (\$8.6 million in 2024). Over 32% of total capital spending is funded from Casino revenue or Community Works Funds reserve accounts.
- The 2024 capital plan includes \$3.1 million for the completion of the Six Mile Road roundabout at Atkins Road, a project fully funded by provincial and federal grants and contributions from developers and others. Additional investments in transportation improvements total \$2.8 million.