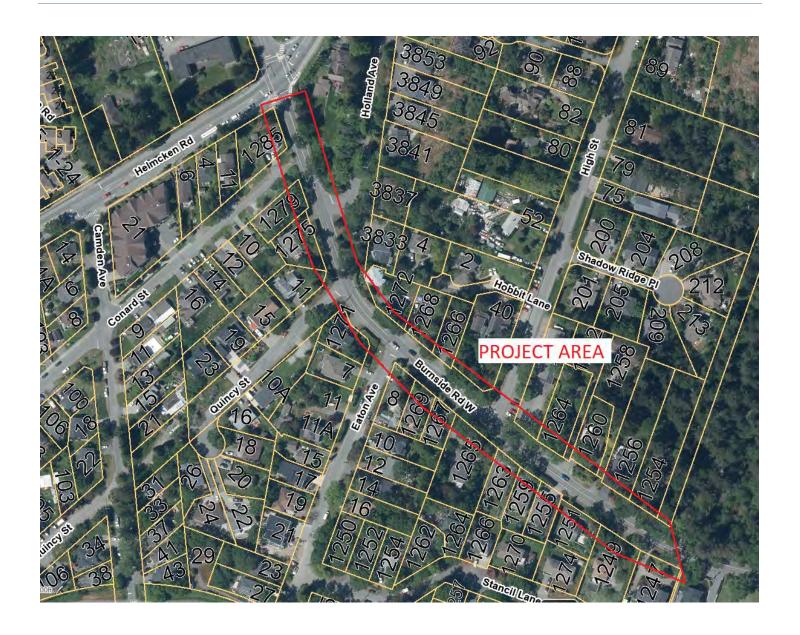

| as added at t                                                                                                                                                                                                                                                                                                                                                               | the request                    | of Council.                        |                                  |                              |                      |  |  |  |





**Project Name: Watkiss Way Community Park development** 

Priority: **Optimal 2-2-11303-310 CC1241** 

1-2-07250-580

| Executive Summary                | the HandyDAR location and the Financial Plan I                                                                                                                                                                                                              | This project would be Phase 2 in the creation of a new community park, located adjacent to the HandyDART site. The Town has signed a long-term lease of the Ministry lands in this location and the site has already been cleared, grubbed, and prepared (2022-2026 Financial Plan Project Summary C-122).  Engagement work commenced in 2023 with construction proposed in 2024. |