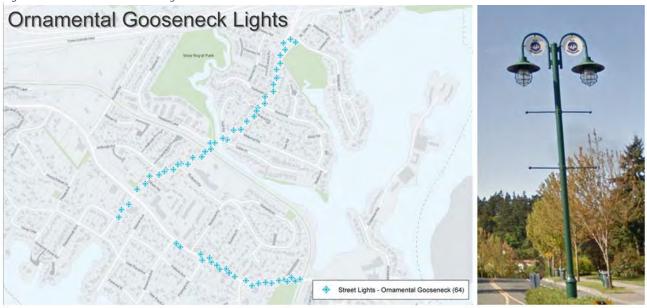

|  |  |  |

### **Ornamental Post Top Lights**

The Town currently has 136 ornamental post top lights (see Figure 1 for location). These poles and fixtures are our current standard. To convert these lamps to LED it **cost \$2,000 per head (2022 estimate – costs are expected to increase for both parts and labour)**.

Figure 1 Ornamental Post-Top Lights



#### **Ornamental Gooseneck Lights**

The Town currently has 64 ornamental gooseneck lights (see Figure 3 for locations). These poles and fixtures are our current standard for Island Highway and Helmcken Rd (from View Royal to Vickery Rd). To convert these lamps to LED it would **cost \$3,500 per head (2022 estimate – costs are expected to increase for both parts and labour)**.

Figure 1 Ornamental Gooseneck Lights



TOWN OF VIEW ROYAL 2024-2028 FINANCIAL PLAN | 81

Priority: Required



### **Project Summary**

Project Name: Island Hwy upgrades - Hart Road to Wilfert Road

2-2-11105-310 CC1192

1-2-03310-630 cc331-01

| Submitted by | v B. Lubberts. | <b>Deputy Director</b> | of Engineering |
|--------------|----------------|------------------------|----------------|
|              |                |                        |                |
|              |                |                        |                |

| Recommendation                   | THAT the Com