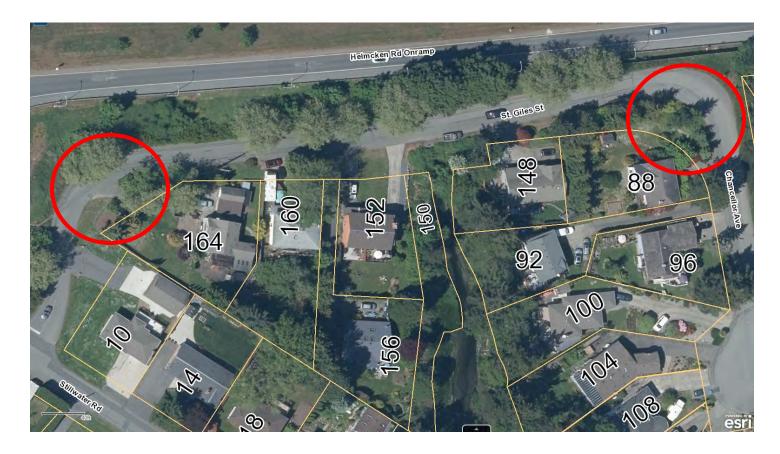

|             |     |     |     |                 |  |  |  |  |
| Recommendation                   | This project wa                                                                                                                                                                                                                                       | s requested                                                                                                                                                                                                                                                                                                 | by Council. |     |     |     |                 |  |  |  |  |





Figure 1: Project Area(s)

Carryforward information:

2023 Budget: \$20,000

2023 Budget spent (design): \$3,315

2023 Budget remaining and to be carried over: \$16,685

Additional Budget required to install eastern street light: \$45,000

Total Budget 2024: \$61,685



Priority: Discretionary

**Project Name: Bus shelter installation** 

2-2-11104-310 CC0058 / 1-2-03320-630 CC332-05

| Submitted b | y I. L | eung, | Director | of | Engineering |
|-------------|--------|-------|----------|----|-------------|
|-------------|--------|-------|----------|----|-------------|

| Executive Summary                | The purpose of this program is to install up to two (2) bus shelters per year, focusing on stops with historically high boarding activity. Staff recommend that a bus shelter installat