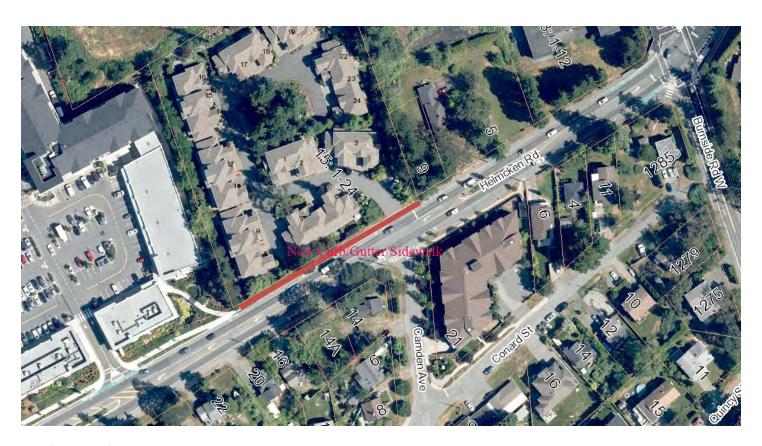

|                      |  |  |





#### Carryforward Information:

2023 Budget: \$100,000

2023 Budget Used: \$8,077 (design)

Carryforward to 2024: \$91,925

Additional required for project: \$133,075

Total 2024 Budget: \$225,000

Priority: Strategic



### **Project Summary**

Project Name: LED lighting upgrades 2-2-11103-310 CC1194

Submitted by Ben Lubberts, Deputy Director of Engineering

| Executive<br>Summary             | This project was included in the 2023-2027 Financial Plan.  The Town began the conversation of HPS streetlights to high-efficiency LED lights in 2019 as a response to the Town's climate emergency declaration. Since 2019, the Town has upgraded all Town owned cobra lights and were subsequently approved to upgrade its remaining streetlights (ornamental and/or post top) along its major roadways: Hel